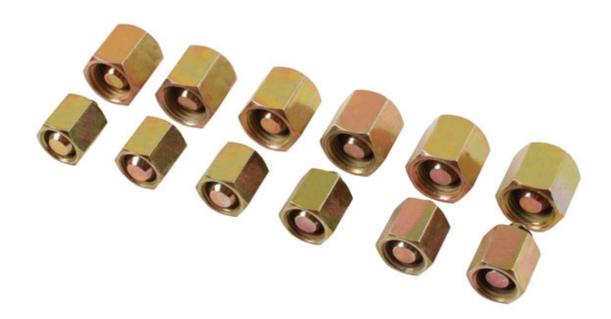

## **Injection Rail Blanking Plugs - CRD**

When working on common rail diesel (CRD) fuel systems it is essential to avoid dirt getting into the fuel system. It is important that the fuel rail is sealed off to prevent ingress of dirt and allow individual injectors to be blanked off to allow further diagnostic tests.

## **Additional Information**

- Ideal for sealing off injector ports on the rail one by one to diagnose fuel system pressure loss.
- Internal thread and sealing cones: sizes 6 x M12 x 1.5mm and 6 x M14 x 1.5mm.
- · Fits most common rail injection rail sizes.
- · Essential kit for diesel fuel system high pressure diagnostics.
- · Ideal to ensure dirt is kept out of open fuel rails.