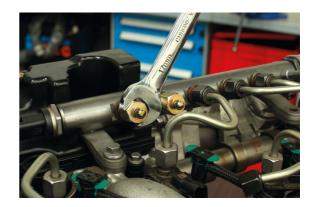

## **Injection Rail Blanking Plugs - CRD**

When working on common rail diesel (CRD) fuel systems it is essential to avoid dirt getting into the fuel system. It is important that the fuel rail is sealed off to prevent ingress of dirt and allow individual injectors to be blanked off to allow further diagnostic tests.

## **Additional Information**

- Ideal for sealing off injector ports on the rail one by one to diagnose fuel system pressure loss.
- Internal thread and sealing cones: sizes 6 x M12 x 1.5mm and 6 x M14 x 1.5mm.
- · Fits most common rail injection rail sizes.
- · Essential kit for diesel fuel system high pressure diagnostics.
- · Ideal to ensure dirt is kept out of open fuel rails.